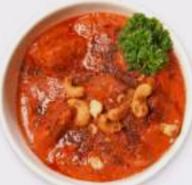

### GUNPOWDER BUTTER CHICKEN

charred chicken cooked in a rich whole spice Indian tomato gravy, with signature masala spice blend and crispy toasted cashew nuts

#### **IDR 105K**

Serves 1 - 2 people