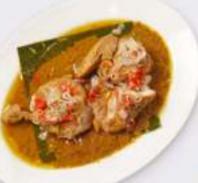

### CHEF MADE'S AROMATIC AYAM BETUTU

half chicken marinated in rich, aromatic, traditional Balinese base genep, to serve with spicy sambal matah

#### IDR 90K

Serves 1 - 2 people