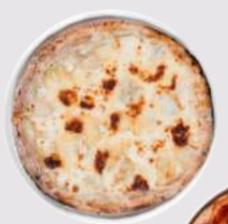

#### **FOUR CHEESE PIZZA**

Rich and creamy quattro formaggi pizza loaded with the perfect combination of mozzarella, brie, white cheddar and gorgonzola cheese