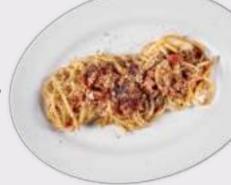

#### BUCATINI GUANCIALE AMATRICIANA

classic comfort Italian tomato-based sauce with pork guanciale, white wine, pecorino and parmesan cheese