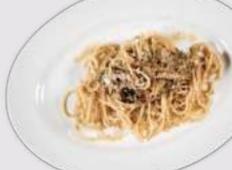

#### BUCATINI GUANCIALE AMATRICIANA

classic comfort Italian tomato-based sauce with pork guanciale, white wine, pecorino and parmesan cheese