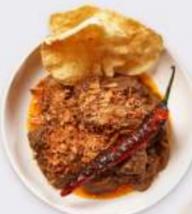

#### **RENDANG SHORT RIBS**

slow-braised USDA short ribs and potatoes in traditional Indonesian rich spices and coconut milk

#### **IDR 135K**

Serves 1 - 2 people