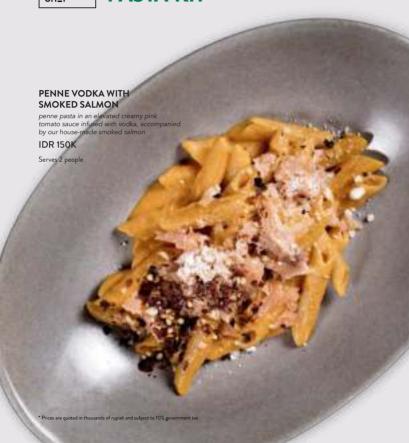

### PENNE PESTO WITH SOUS-VIDE CHICKEN

penne pasta in fragrant and fresh basil pesto sauce, with sous-vide chicken breast IDR 150 K

Serves 2 people