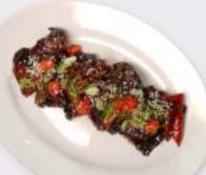

#### IGA BAKAR SAMBAL HIJAU

tender US prime beef ribs marinated in sweet soy sauce and homemade spice blend with spicy green chili sambal

#### **IDR 135K**

<sup>\*</sup> Prices are quoted in thousands of rupiah and subject to 10% government tax

ISMAYA GQURMET SHOP ™