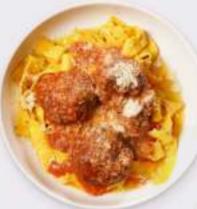

#### MAMMA'S ITALIAN MEATBALLS WITH PAPPARDELLE

juicy US prime beef meatballs cooked in flavorful tomato sauce, with homemade pappardelle pasta and grated parmesan cheese

#### IDR 90K

Serves 1 - 2 people